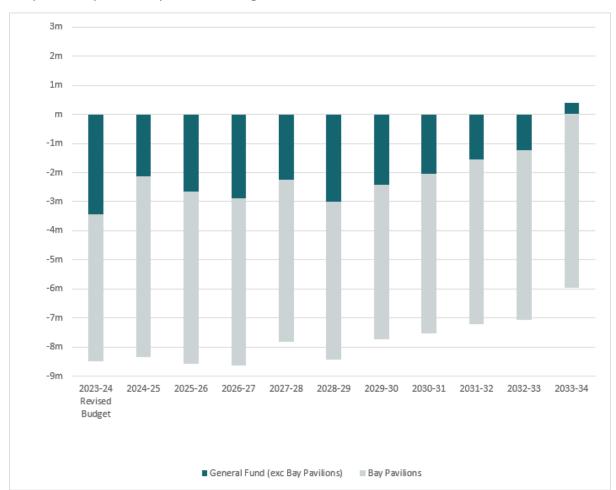

Eurobodalla Shire Council currently operates three separate funds for reporting purposes: General, Water and Sewer. The operations of the Bay Pavilions fall under Council's general fund. The impact of the large operating deficits at the Bay Pavilions has a significant impact on the overall general fund deficit of the Council as demonstrated in Graph 1 below.

Graph 1 – Impact of Bay Pavilions on general fund deficit

The long-term financial plan for the Bay Pavilions forecasts similar operating results for the ten-year life of the plan, with operating deficits averaging \$5.7 million.