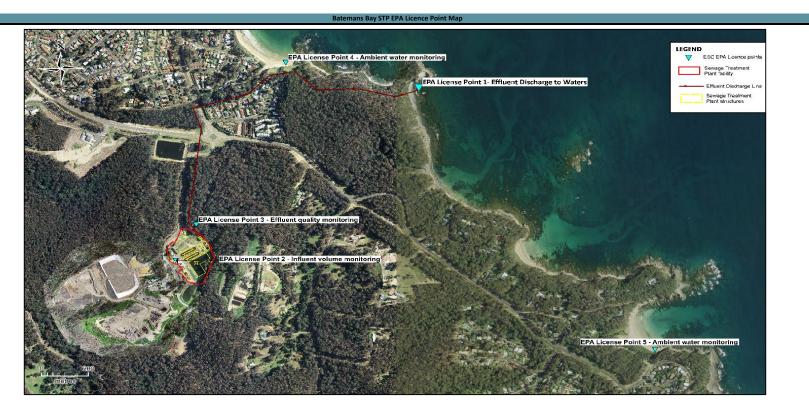

| 1.50             |  |  |
| 90th %ile                                                         | 13.20            |  |  |
| Max (100th %ile)                                                  | 18               |  |  |



Anniversary Date: 1-Apr-24 Published Date: 13-Aug-24

eurobodalla shire council

Anniversary Date:

Published Date:

1-Apr-24

13-Aug-24

Licensee: Eurobodalla Shire Council

EPL No.: 1397

Premises: Batemans Bay Sewage Treatment Plant

Address: George Bass Drive, Batemans Bay, NSW 2536

Licence Period: 1-Apr-24

to EPL Link: https://apps.epa.nsw.gov.au/prpoeoapp/ViewPOEOLicence.aspx?DOCID=206046&SYSUID=1&LICID=1397 POEO Public Register: <u>https://apps.epa.nsw.gov.au/prpoeoapp/</u>

31-Mar-25

Monthly Exceedance Report Date Exceedance Type Parameter Description / Action