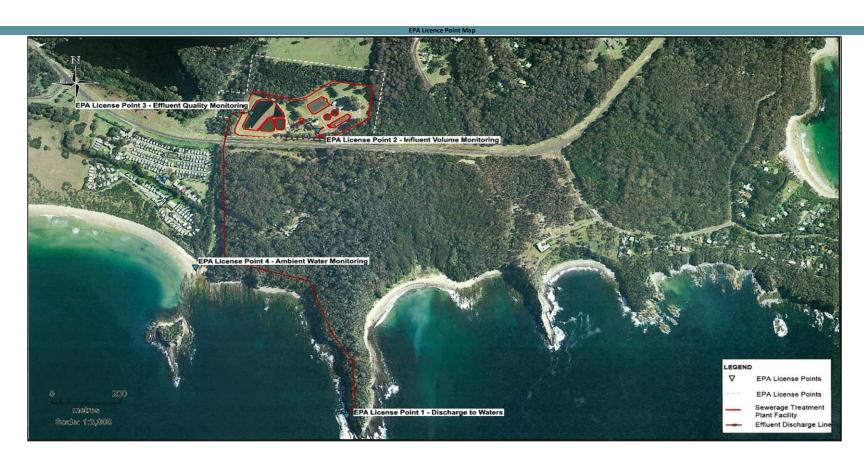

|                            | Licence Point 3 - Effluent Quality Monitoring (Monthly Results) |                |             |                        |               |                  |                  |             |               |
|----------------------------|-----------------------------------------------------------------|----------------|-------------|------------------------|---------------|------------------|------------------|-------------|---------------|
| Sample Frequency           | Monthly                                                         | Monthly        | Monthly     | Monthly                | Monthly       | Monthly          | Monthly          | Monthly     |               |
| Sampling Method            | Composite Sample                                                | Grab Sample    | Grab Sample | Composite Sample       | Grab Sample   | Composite Sample | Composite Sample | Grab Sample |               |
| Sampled Date               | Biological Oxygen Demand                                        | Oil and Grease | рН          | Total Suspended Solids | Chlorophyll a | Total Nitrogen   | Total Phosphorus | Ammonia     | Obtained Date |
| Jampieu Date               | (mg/L)                                                          | (mg/L)         | (pH Units)  | (mg/L)                 | (mg/m3)       | (mg/L)           | (mg/L)           | (mg/L)      | Obtained Date |
| 3-Sep-24                   | <2                                                              | <5             | 8.10        | <2                     | 3.50          | 2.77             | 6.88             | 0.02        | 13-Sep-24     |
|                            |                                                                 |                |             |                        |               |                  |                  |             | ·             |
|                            |                                                                 |                |             |                        |               |                  |                  |             |               |
| 100 Percentile Exceedance? | NO                                                              | NO             | NO          | NO                     | NO            | NO               | NO               | NO          |               |

ence Period: 01-Apr-24 to 31-Mar-25

EPL Link: https://apps.epa.nsw.gov.au/prpoeoapp/ViewPOEOLicence.aspx?DOCID=206033&SYSUID=1&LICID=2851

POEO Public Register: https://apps.epa.nsw.gov.au/prpoeoapp/

|                      | Licence Point 2 - Influen | t Volume Monitoring     |            |
|----------------------|---------------------------|-------------------------|------------|
| Sample Frequency     | Daily (Continuous)        | Maximum Daily flow (kL) | 14000      |
| Sampling Method      | Ultrasonic Flow Meter     |                         |            |
| Sample Date          | Rainfall                  | Plant Inflow            | Exceedance |
| Sample Date          | (mm)                      | (kL)                    | (YES/NO)   |
| 1-Sep-24             | 0                         | 1102.1                  | NO         |
| 2-Sep-24             | 0                         | 1152.3                  | NO         |
| 3-Sep-24             | 0                         | 1053.8                  | NO         |
| 4-Sep-24             | 0                         | 1112.2                  | NO         |
| 5-Sep-24             | 0                         | 1266.7                  | NO         |
| 6-Sep-24             | 0                         | 1128.1                  | NO         |
| 7-Sep-24             | 0.5                       | 1063.2                  | NO         |
| 8-Sep-24             | 3.5                       | 1141.9                  | NO         |
| 9-Sep-24             | 0                         | 1151.4                  | NO         |
| 10-Sep-24            | 0                         | 1125.9                  | NO         |
| 11-Sep-24            | 0                         | 1179.6                  | NO         |
| 12-Sep-24            | 0                         | 1144.8                  | NO         |
| 13-Sep-24            | 3                         | 1078.5                  | NO         |
| 14-Sep-24            | 0                         | 1156.0                  | NO         |
| 15-Sep-24            | 4                         | 1151.5                  | NO         |
| 16-Sep-24            | 0                         | 1168.8                  | NO         |
| 17-Sep-24            | 0                         | 1148.5                  | NO         |
| 18-Sep-24            | 0                         | 1058.5                  | NO         |
| 19-Sep-24            | 0                         | 1176.1                  | NO         |
| 20-Sep-24            | 0                         | 1074.8                  | NO         |
| 21-Sep-24            | 0                         | 1309.5                  | NO         |
| 22-Sep-24            | 0                         | 1258.2                  | NO         |
| 23-Sep-24            | 0                         | 1195.1                  | NO         |
| 24-Sep-24            | 0                         | 1156.8                  | NO         |
| 25-Sep-24            | 0                         | 1148.3                  | NO         |
| 26-Sep-24            | 17                        | 1196.3                  | NO         |
| 27-Sep-24            | 3                         | 1565.2                  | NO         |
| 28-Sep-24            | 0                         | 1309.4                  | NO         |
| 29-Sep-24            | 0                         | 1246.8                  | NO         |
| 30-Sep-24            | 0                         | 1366.8                  | NO         |
| Monthly Total        | 0.00                      | 35387.02                |            |
| Monthly Minimum      | 0.00                      | 1053.81                 |            |
| Monthly Mean         | 1.03                      | 1179.57                 |            |
| Monthly Maximum      | 17.00                     | 1565.18                 |            |
| Year to Date Total   | 636.50                    | 303921.26               |            |
| Year to Date Minimum | 0.00                      | 1033.21                 |            |
| Year to Date Mean    | 3.48                      | 1660.77                 |            |
| Year to Date Maximum | 105.50                    | 9855.29                 |            |

POEO Public Register: https://apps.epa.nsw.gov.au/prpoeoapp/

| Licence Point 3 - Effluent Quality Monitoring (Monthly Result) |                                 |               |  |
|----------------------------------------------------------------|---------------------------------|---------------|--|
| Frequency                                                      | Special Frequency 2*            |               |  |
| Sampling Method                                                | Grab Sample                     |               |  |
| Sampled Date                                                   | Faecal Coliforms<br>(CFU/100mL) | Obtained Date |  |
|                                                                |                                 |               |  |
|                                                                |                                 |               |  |
|                                                                |                                 |               |  |
|                                                                |                                 |               |  |

| Licence Point 4 | Licence Point 4 - Ambient Water Monitoring (Monthly Result) |               |  |
|-----------------|-------------------------------------------------------------|---------------|--|
| Frequency       | Special Frequency 2*                                        |               |  |
| Sampling Method | Grab Sample                                                 |               |  |
| Sampled Date    | Faecal Coliforms<br>(CFU/100mL)                             | Obtained Date |  |
|                 |                                                             |               |  |
|                 |                                                             |               |  |
|                 |                                                             |               |  |
|                 |                                                             |               |  |