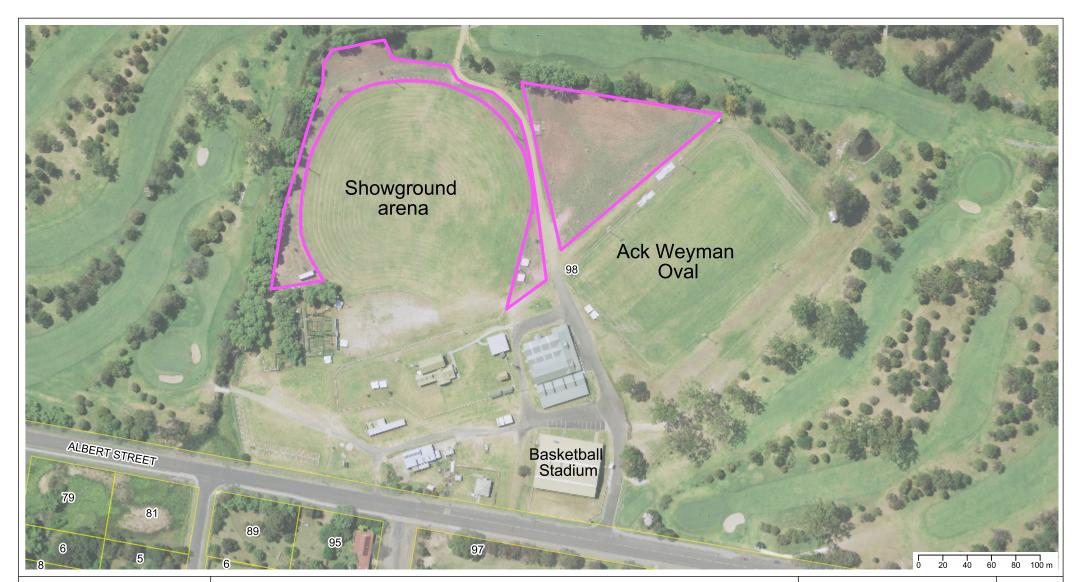

| eurobodalla<br>shire council | Proposal for primitive camping at Moruya Showground                                                                                                                                                                                                                                                                                                                                                                                                                                                                                                                     | Printed 18/12/2024 | N |
|------------------------------|----------------------------------------------------------------------------------------------------------------------------------------------------------